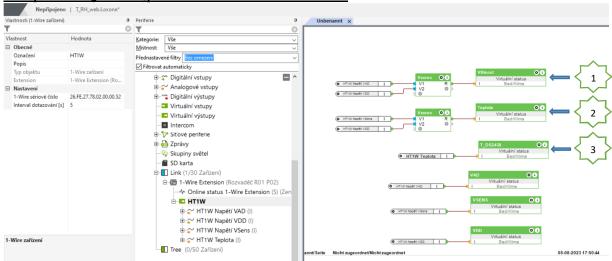

## Example of configuration type HT1W-DB....... T+RH measurement with additional DS18B20 temperature sensor

- ..... humidity measured by sensor SHT31 RH [%] = -12,5+125\*(VAD/VDD)
- ...... temperature measured by sensor SHT31 T [ $^{\circ}$ C] = -66,875+218,75\*(16\*Vsens/VDD)
- 3 ...... temperature measured by sensor DS2438
- ...... temperature measured by sensor DS18B20